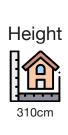

## **FULL SPECIFICATION**

| CABIN SIZE:     | 289/359cm x 310cm |
|-----------------|-------------------|
| WALL THICKNESS: | 28mm              |
| VOLUME:         | 16.4m³            |
| AREA:           | 6.7m <sup>2</sup> |
| DOOR OPENING:   | 102 x 176cm       |
| WINDOW OPENING: | 96 x 98 (2)cm     |
| FLOORS BOARDS:  | 19mm              |
| ROOF BOARDS:    | 16mm              |
| ROOF OVERHANG:  | N/A               |
| UNDER PLANNING: | No                |