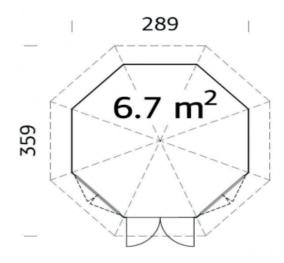

289cm

28mm

16.4m<sup>3</sup>

6.7m<sup>2</sup>

102 x 176cm

96 x 98 (2)cm

19mm

16mm

## **FULL SPECIFICATION**

| CABIN SIZE:     | 289/359cm x 310cm |
|-----------------|-------------------|
| WALL THICKNESS: | 28mm              |
| VOLUME:         | 16.4m³            |
| AREA:           | 6.7m <sup>2</sup> |
| DOOR OPENING:   | 102 x 176cm       |
| WINDOW OPENING: | 96 x 98 (2)cm     |
| FLOORS BOARDS:  | 19mm              |
| ROOF BOARDS:    | 16mm              |
| ROOF OVERHANG:  | N/A               |
| UNDER PLANNING: | No                |