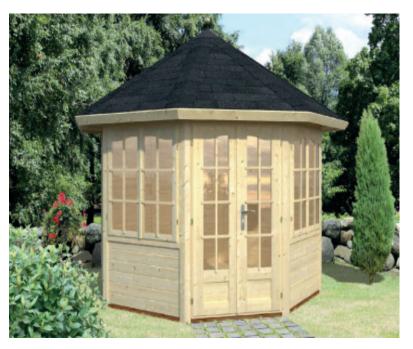

## **SAN DIEGO 1**

This San Diego 1 Octagonal garden log cabin combines design with looks to produce a stunning building. The San Diego 1 log cabin has ready-made wall and roof panels which means assembly is fast once delivered.